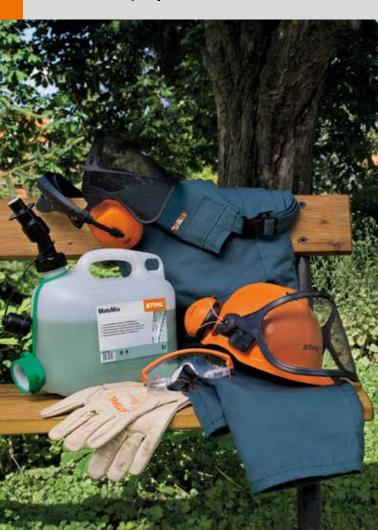

STIHL MotoMix® is the brand's own patented fuel created especially for STIHL 2-stroke engine power tools. It ensures the very best performance and lubrication. So, whether you're a professional, carrying out heavy duty jobs, or an occasional user at home – it will help your tools perform better, for longer.

#### 1. Higher performing

STIHL MotoMix® is made with a 50:1 formulation of high-octane motor fuel and the protection of STIHL HP Ultra Oil

#### 2. Better lubricating

STIHL MotoMix® provides excellent engine performance and superior lubrication

#### 3. Longer lasting

Ethanol-free and stable for up to two years after the seal is broken so you can store it for longer

#### 4. Easy to use

Premixed so it's hassle free, with no measuring and no guessing. It's just clean, convenient and ready to pour

#### 5. Environmentally conscious

STIHL MotoMix® is a fully synthetic, non-aromatic fuel using highly-biodegradable engine oil

STIHL MotoMix® Premixed Fuel.

Available in 3L and 5L containers as standard.